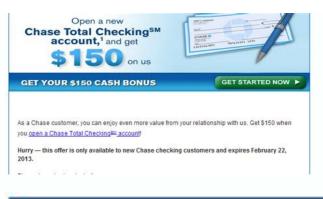

Checking information chase

I'm not robot!











digits surrounded. In some cases the order of the checking account number and the check number is reversed.

Grand chase checking patch information. Chase total checking account information. How to check chase checking account information. How to check deposited checks on chase. How can i view my checks on chase.

We've signed you out of your account. You've successfully signed out We've enhanced our platform for chase com. For a better experience, download the Chase app for your iPhone or Android. Or, go to System Requirements from your laptop or desktop. We all know how great Chase business credit cards are, but what about their banking services? If you're in search of a great checking account for your business, see how Chase offers a few different checking account for business