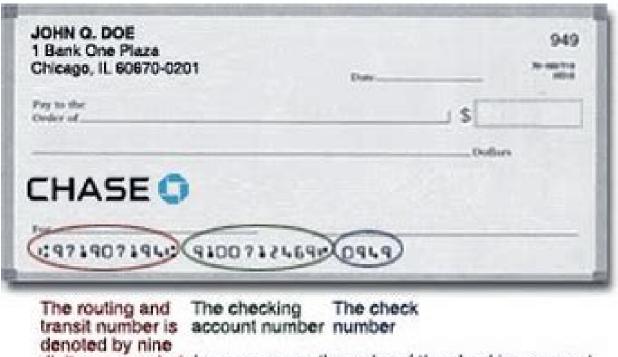

Checking information chase

I'm not robot!

digits surrounded. In some cases the order of the checking account number and the check number is reversed.

Grand chase checking patch information. Chase total checking account information. How to check chase checking account information. How to check deposited checks on chase. How can i view my checks on chase.