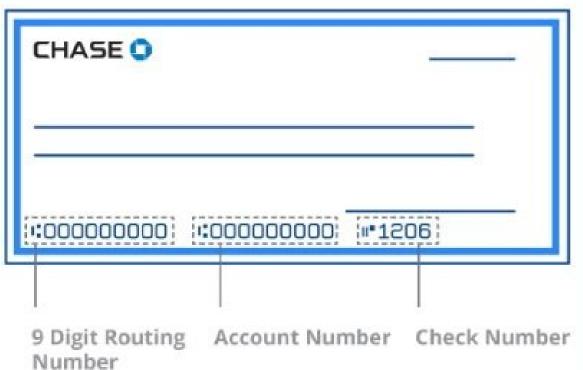

Checking information chase

I'm not robot!

digits surrounded. In some cases the order of the checking account number and the check number is reversed.

Grand chase checking patch information. Chase total checking account information. How to check chase checking account information. How to check deposited checks on chase. How can i view my checks on chase.